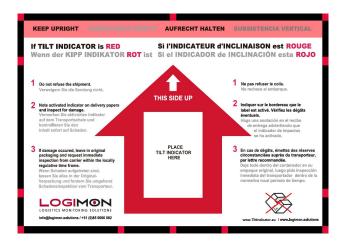

#### **Companion label** (optional)

Length x Width: approx. 21x15cm (A5)

- 1. Alerting forwarder/courier indicator is in place.
- 2. Instructions how to handle in case of an activated (turned red) tilt indicator.
- 3. Multi lingual (EN-FR-DE-ES).
  Also available in an English version.

# !! ATTENTION !! If TILT INDICATOR is Red: → DO NOT refuse shipment, but → make a note on Bill of Lading, and → inspect for damage immediately.