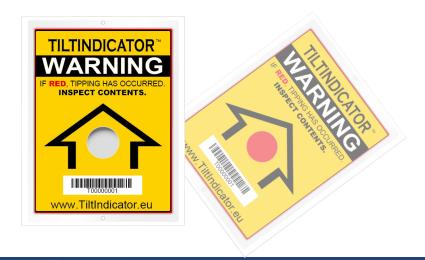

# **DESCRIPTION**

Tilt indicator, detecting a tilt angle of >80°, is applied to the packaging and provides evidence a shipment has been tilted.

Reminds carriers to handle with care as they know and see the package is being monitored.

# **FEATURES**

- $\triangle$  Provides indisputable evidence of tilting in excess of 80°.
- $\triangle$  Reduce product damage and loss incurred during transportation.
- △ Protect fragile, sensitive or calibrated goods while in-transit.
- $\triangle$  Alert carriers that careful handling is mandatory visual deterrent.
- $\triangle$  Enhance company image with customer, buy with confidence.