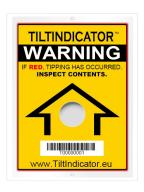

# **DESCRIPTION**

Tilt indicator, detecting a tilt angle of >80°, is applied to the packaging and provides evidence a shipment has been tilted.

Reminds carriers to handle with care as they know and see the package is being monitored.

# **FEATURES**

- $\triangle$  Provides indisputable evidence of tilting in excess of 80°.
- $\triangle$  Reduce product damage and loss incurred during transportation.
- △ Protect fragile, sensitive or calibrated goods while in-transit.
- $\triangle$  Alert carriers that careful handling is mandatory visual deterrent.
- $\triangle$  Enhance company image with customer, buy with confidence.