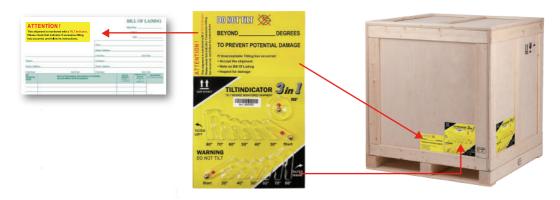

## **TILTINDICATOR '3in1'** Placement

Place the TiltIndicator '3in1' in upright position at a bottom corner for left/right tilt detection.

To also monitor front/back tilting: place a 2nd device on an adjacent side.

- Keep the TiltIndicator '3in1' **upright** during and after removal of the backliner, as from that point on it is armed and ready to activate.
- Stick the indicator firmly on the parcel.

- Write the unacceptable degree/angle of tilting on the instruction label.
- Place that close to the indicator on the parcel.

- Stick the alert sticker on your bill of lading.

For additional product information, please visit www.TiltIndicator.eu