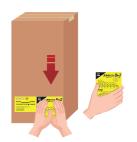

- Keep the TiltIndicator '3in1' **upright** during and after removal of the backliner, as from that point on it is armed and ready to activate.
- Stick the indicator firmly on the parcel.

- Write the unacceptable degree/angle of tilting on the instruction label.
- Place that close to the indicator on the parcel.