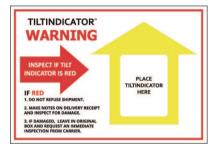

4- The use of an optional companion label will not only make the people handling your parcel better aware of the presence of the TiltIndicator<sup>™</sup>, but it will also explain the receiver what to do in case of activation (a red colored indicator).

## **!! ATTENTION !!**

- If TILT INDICATOR is Red: → DO NOT refuse shipment, but
- $\rightarrow$  make a note on Bill of Lading, and  $\rightarrow$  inspect for damage immediately.

TILTINDICATOR<sup>®</sup>