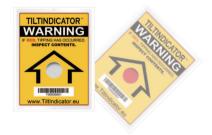

Companion labels are available in English, or in a multi-lingual (English/French/German/Spanish) version.

5- With each TiltIndicator<sup>™</sup> you also receive a small Alert Sticker. Stick that onto the bill of lading (packing list) to remind receivers to check the TiltIndicator<sup>™</sup> first, before signing for good receipt.

## **!! ATTENTION !!**

- If TILT INDICATOR is Red: → DO NOT refuse shipment, but
- $\rightarrow$  make a note on Bill of Lading, and  $\rightarrow$  inspect for damage immediately.

TILTINDICATOR<sup>®</sup>