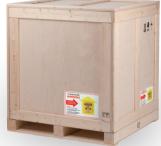

2- The Tilt Indicator should be placed low on the parcel, preferably close to an edge. That is the most solid part of a package and it helps to align the indicator upright.

Note: a TiltIndicator<sup>™</sup> detects tilting to the left or right. To also monitor front/back tilting: place a 2nd device on an adjacent side

3- The surface should be clean and oil-free. Press at corners and center to get a strong adhesion. When mounting the Tilt Indicator onto densely waxed or rough wood, we suggest in addition, to either use a spray adhesive for better bonding, or to staple the indicator onto to wood through the holes at the top and bottom of the indicator.