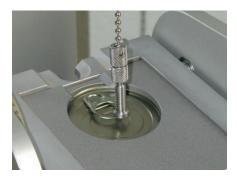

The measurement is microprocessor – controlled. As test result the POP and TEAR strength appear in the display. Depending on the holder, ends of various diameters can be tested.

Tab rotation holder

End holder for round ends