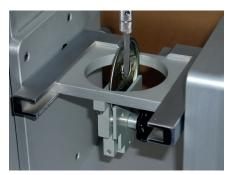

The measurement is microprocessor – controlled. As test result the POP and TEAR strength appear in the display. Depending on the holder, ends of various diameters can be tested.

Tab rotation holder

End holder for round ends