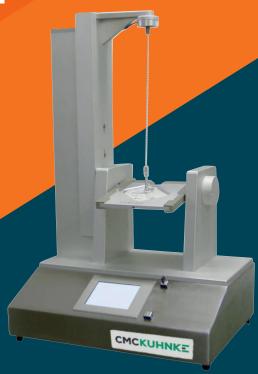

## POP & TEAR GAUGE for EO and Peel Seal Ends

PAT-2100 for EO and Peel Seal Ends

The CMC-KUHNKE Pop & Tear Gauge PAT-2100 has been developed for testing EO and foil (peel-able) ends. This model is provided for the measurement of big round, rectangular, oval and HANSA ends.

The measurement is microprocessor – controlled. As test result the POP and TEAR strength appear in the display. Depending on the holder, ends of various diameters can be tested.

Tab rotation holder

End holder for round ends