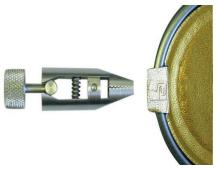

**CMCKUHNKE** 



## POP & TEAR GAUGE for EO and Peel Seal Ends

PAT-2100 for EO and Peel Seal Ends

The CMC-KUHNKE Pop & Tear Gauge PAT-2100 has been developed for testing EO and foil (peel-able) ends. This model is provided for the measurement of big round, rectangular, oval and HANSA ends.



The measurement is microprocessor – controlled. As test result the POP and TEAR strength appear in the display. Depending on the holder, ends of various diameters can be tested.



Tab rotation holder



End holder for round ends



Peel gripper for peelable ends

## **Technical Details**

| Power supply:     | 24V-230 / 115V            |
|-------------------|---------------------------|
| Interface:        | RS 232 C                  |
| Marks allocation: | 1 - 20                    |
| Dimension:        | kg, N, Ibf                |
| Maximum load:     | 200N                      |
| Sampling rate:    | 1000 meas. / sec.         |
| Languages:        | German / English / French |
| Dimensions:       | 310 x 450 x 830mm         |
| Weight:           | 27.5kg                    |
|                   |                           |

## **Contact Details**

web. www.industrialphysics.com

email. info@industrialphysics.com

email. info.china@industrialphysics.com