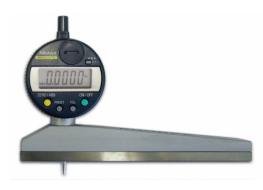

## **CDG – Countersink Depth Gauge - Food**

Manual Gauge for the measurement of countersink

## Simply versatile.

Operators no longer have to manually record depth readings. All readings may be transferred to a computer database automatically using the optional SPC cable. The countersink depth gauge is also available as a stand-alone gauging unit, with measurements displayed clearly on the digital indicator.

## **Technical Details**

| Characteristics measured: | countersink depth |
|---------------------------|-------------------|
| High-resolution:          | 0.001mm           |
| Size:                     | 209 x 20 x 90mm   |
| Standard resolution:      | 0.01mm            |