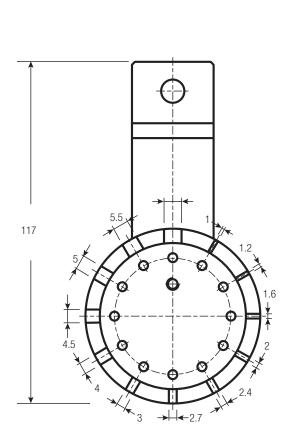

## BUTTON FIXTURES

The 314 Button Fixture is designed to test the tensile strength of electrical connectors such as wire connectors that are crimped on to wires with diameters of 0.8mm, 1mm, 1.2mm, 1.6mm, 2mm, 2.4mm, 3mm, 3.2mm, 4mm, 4.8mm, 5mm and 6.4mm.

## 

Rotate the body of the BUTTON-314A-1 to quickly swap between different wire gages and crimp sizes. A second grip is required to hold the opposing end of the wire, popular options include ROPE or VISE series fixtures.

| Load Capacity                                     | Supply           |  |
|---------------------------------------------------|------------------|--|
|                                                   | ouppiy           |  |
| Part No. N KGF LBF Material Diameter (mmø) Clevis | s Type (mm) Each |  |
| BUTTON-314A-1 5kN 500 1,124 Steel 1-6 15.9        | 1                |  |