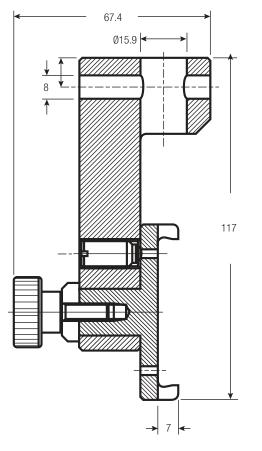

## BUTTON FIXTURES

The 314 Button Fixture is designed to test the tensile strength of electrical connectors such as wire connectors that are crimped on to wires with diameters of 0.8mm, 1mm, 1.2mm, 1.6mm, 2mm, 2.4mm, 3mm, 3.2mm, 4mm, 4.8mm, 5mm and 6.4mm.

## 

Rotate the body of the BUTTON-314A-1 to quickly swap between different wire gages and crimp sizes. A second grip is required to hold the opposing end of the wire, popular options include ROPE or VISE series fixtures.

| Load Capacity                                     | Supply           |  |
|---------------------------------------------------|------------------|--|
|                                                   | ouppiy           |  |
| Part No. N KGF LBF Material Diameter (mmø) Clevis | s Type (mm) Each |  |
| BUTTON-314A-1 5kN 500 1,124 Steel 1-6 15.9        | 1                |  |